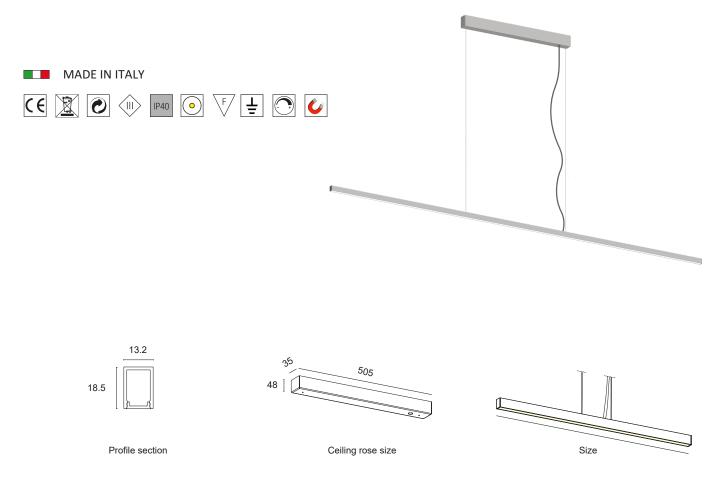

## MAGNETIC JEY SUSPENSION

J4.

Decorated, anodised aluminium suspension light complete with brushed diffuser and high-brightness LED source with a high Lumen/Watt ratio and CRI>90. Suitable as technical decorative lighting for residential, commercial, office, retail and general lighting. Minimalist line, 'full light' diffusion.

Suspension mounting with central magnetic ceiling rose, steel ropes and concealed screws; 3000 mm cable, choice of finish.

Constant 24Vdc voltage supply

Power supply included and integrated

187

BASIC CODES **FINISHES** CABLE SIZE LED COLOUR **T** Transparent ■ BN 4000K \_\_ 1 White G 900mm J4. 2 Matt black ■ B White Н 1000mm ■ **BC** 3000K **7** Brushed aluminium ■ N Black 1200mm CC 2700K **8** Gold leaf J 1300mm \*Strip also available coloured, Dynamic White, 1400mm **9** Bond Copper RGB. L 1500mm \*Other finishes on request. M 1800mm N 2000mm 0 2300mm 2500mm Q 2800mm 3000mm **POWER** DIFFUSER POWER SUPPLY **E+** 16.8W/m 2000Lm/m 140LED/m S2835 CRI>90 D BRUSHED N ON/OFF **D** DALI + PUSH **F+** 20.2W/m 2500Lm/m 168LED/m S2835 CRI>90 **L+** 28W/m 3500Lm/m 160LED/m S2835 CRI>90